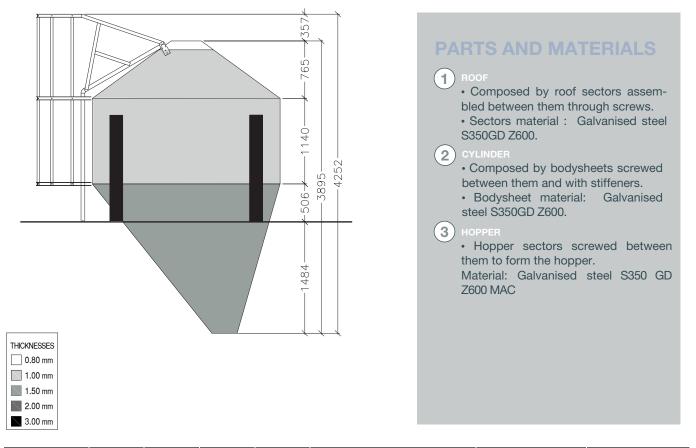

## //SILO Ø 2,50/1CD60 - 6,80 tons

FILE 2.45 VERSION 2. 30/09/2024

COD. CD250G60M1

|  | Model         | Ø    |      | Nº Rings | Angle of | Nº legs |       |                   |       | Height to fill |      | Total height<br>with safety cage |      |
|--|---------------|------|------|----------|----------|---------|-------|-------------------|-------|----------------|------|----------------------------------|------|
|  |               | m    | feet | 0        | hopper   | Ŭ       | m³    | feet <sup>3</sup> | tons* | m              | feet | m                                | feet |
|  | G01TA250G60M1 | 2,50 | 8    | 1        | 60       | 4       | 10,50 | 370,76            | 6,80  |                |      |                                  |      |