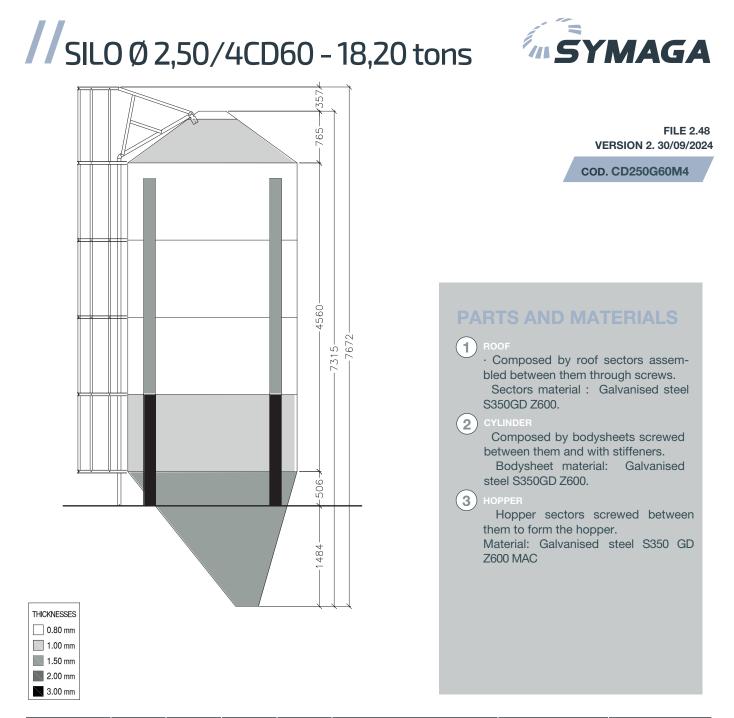

| Model         | 9    | Ø    | N⁰ Rings | Angle of hopper | Nº legs |       |                   |       | Height to fill |      | Total height<br>with safety cage |      |
|---------------|------|------|----------|-----------------|---------|-------|-------------------|-------|----------------|------|----------------------------------|------|
|               | m    | feet |          |                 |         | m³    | feet <sup>3</sup> | tons* | m              | feet | m                                | feet |
| G01TA250G60M4 | 2,50 | 8    | 4        | 60              | 4       | 28,00 | 988,68            | 18,20 |                |      |                                  |      |

\*Capacity in tons is calculated at 0,65 tons/m3, for free flowing material.

Products not considered as free flowing materials not to be stored in these silos (soybean meal, cotton seed meal, hot feeds). Consult Growket technical department when is doubt about specific material.