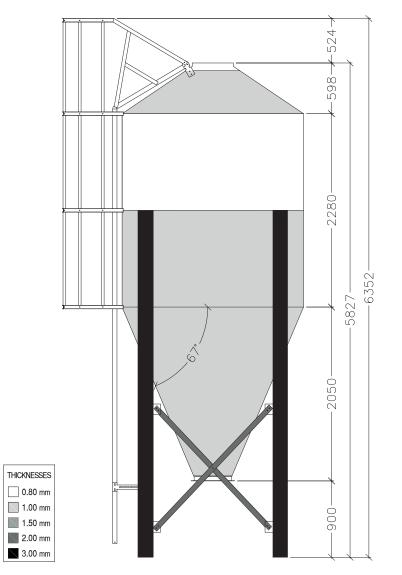

## PARTS AND MATERIALS

- 1) RO
  - Composed by roof sectors assembled between them through screws.
  - Sectors material : Galvanised steel S350GD Z600.
- 2 CYLINDER
  - Composed by bodysheets screwed between them and with stiffeners.
  - Bodysheet material: Galvanised steel S350GD Z600.
- (3) HOPPER
  - Hopper sectors screwed between them to form the hopper.
    Material: Galvanised steel S350 GD Z600 MAC
  - Bracing is composed by "U" profiles colded formed.
  - · Slope 60°.
  - Hopper cone diameter is 445mm (clearance 900 mm)

Material : Galvanised steel S275 JR e= 3mm + HDG

| Model         | Ø    |      | Nº Rings | Angle of hopper | Nº legs |       |                   |       | Height to fill |       | Total height<br>with safety cage |       |
|---------------|------|------|----------|-----------------|---------|-------|-------------------|-------|----------------|-------|----------------------------------|-------|
|               | m    | feet |          | поррсі          |         | m     | feet <sup>3</sup> | tons* | m              | feet  | m                                | feet  |
| G01SG210G67M2 | 2,10 | 7    | 2        | 67              | 4       | 11,81 | 417,07            | 7,68  | 5,82           | 19,09 | 6,35                             | 20,83 |