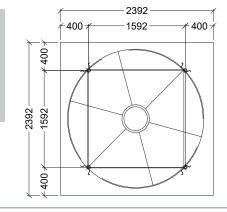

## FOLINDATION

- All instruction shall be considerated as recomendations only because the installation may vary according to local conditions.
- Foundation recomendations are based on a minimum 2 kg/cm2 ground resistance and on a concrete resistance of 250 kg/cm2 at 28 days.
- The foundation site must be free of vegetation and debris and well drained.