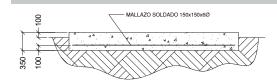

## FOLINDATION

- All instruction shall be considerated as recomendations only because the installation may vary according to local conditions.
- Foundation recomendations are based on a minimum 2 kg/cm2 ground resistance and on a concrete resistance of 250 kg/cm2 at 28 days.
- The foundation site must be free of vegetation and debris and well drained.