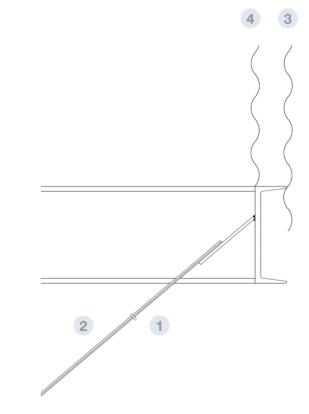

## PARTS AND MATERIALS

(1) HOPPER COVER

- Steel sheet with trapezoidal shape, similar to a hopper sheet.
- Colors White, Green or blue.
  MATERIAL: DX51 Z225 GS 25/7
- MATERIAL: DX51 Z225 G5 23
- 2 HOPPER SHEET
- **(3)** CYLINDER COBER

4 BODYSHEE