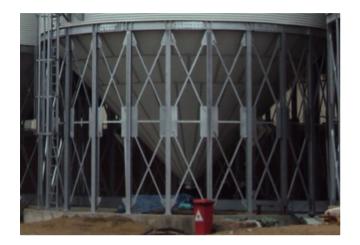

## **TECHNICAL SPECIFICATIONS**

Steel sheet located on the hopper sheets due to aesthetic qualities. Does not create air chamber.

## **INSTALLATION:**

Bolted joint hopper sector – hopper cover in several points.
 Standard installation on the hopper.

## PARTS AND MATERIALS

(1) HOPPER COVER

- Steel sheet with trapezoidal shape, similar to a hopper sheet.
- Colors White, Green or blue.
  MATERIAL: DX51 Z225 GS 25/7
- MATERIAL: DX51 Z225 G5 23
- 2 HOPPER SHEET
- **(3)** CYLINDER COBER