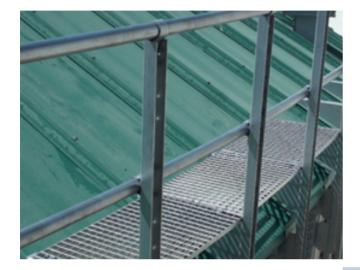

## **TECHNICAL SPECIFICATIONS**

Walkway on the eave.

To work on maintenance tasks.

|   | PARTS AND MATERIALS                                                                                                                                                                                              |
|---|------------------------------------------------------------------------------------------------------------------------------------------------------------------------------------------------------------------|
| 1 | CLIP FOR HANRAIL BRACKET<br>· Connection between the handrail bracket and the stiffener to<br>support the floor<br>· MATERIAL: Galvanised steel S280 GD Z600 MAC e= 3mm                                          |
| 2 | HANRAIL BRACKET<br>· "U" profile 60x50x1280 mm of cold rolled steel to support the<br>tubular handrails<br>· MATERIAL: Galvanised steel S280 GD Z600 MAC e= 3mm                                                  |
| 3 | CLIPS<br>· Folded sheet to join the handrail to the handrail brackets<br>· MATERIAL: Galvanised steel S280 GD Z600 MAC e= 3mm                                                                                    |
| 4 | HOLDING ANGLE<br>· Folded sheet 550x250 mm to support the floor<br>· MATERIAL: galvanised steel S280 GD Z600 MAC e= 3mm                                                                                          |
| 5 | FLOOR<br>• Sheet with holes or Tramex fixed over the floor support angle<br>• MATERIAL: Galvanised steel S280 GD Z600 MAC e= 3mm                                                                                 |
| 6 | FOOT PROTECTION EAVE CATWALK<br>· Folded sheet 120x2474x1.5 mm located on the edge of the<br>floor                                                                                                               |
| 7 | <ul> <li>MATERIAL: Galvanised steel S280 GD Z600 MAC e= 3mm</li> <li>TUBULAR HANDRAIL</li> <li>Pipe Ø48 mm fixed to the handrail brackets</li> <li>MATERIAL: Galvanised steel S280 GD Z600 MAC e= 3mm</li> </ul> |
|   |                                                                                                                                                                                                                  |