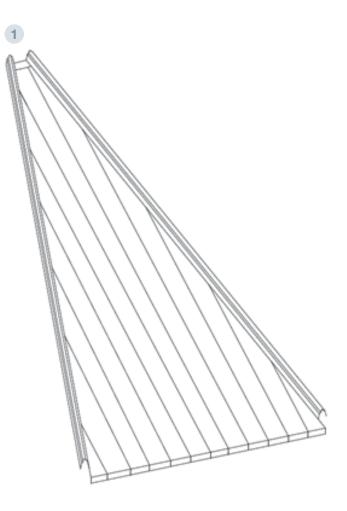

## PARTS AND MATERIALS

1 ROOF SHEET

• Trapezoidal folded plate with waves on the edges to be assembled between them

• Material: steel S280 GD Z225 GS 25/7 of polyester e= 0.8mm. The steel is galvanised (Z225) and later painted with EPOXI paint of 25 $\mu$ m outside and 7 $\mu$ m inside.