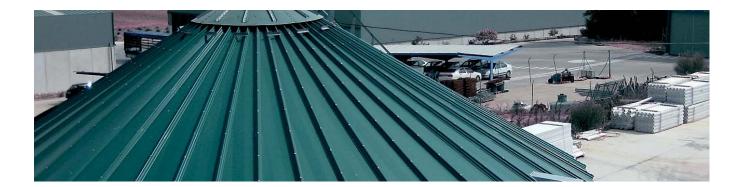

## **TECHNICAL SPECIFICATIONS**

Roof sectors of pre-lacquered steel sheet on colours white and green.

Alternative option to zinc-magnesium. Two colors: Pyrenean white and Navarra green.

It's utilised to reduce the visual impact or for aesthetic preferences.

**USES:** Resistance to corrosion, greater durability outdoors.