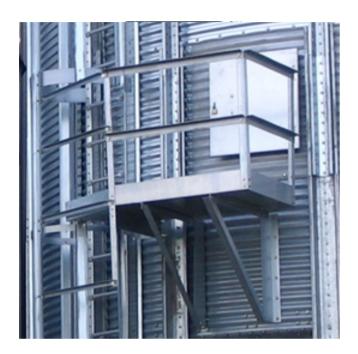

REST PLATFORM

## **TECHNICAL SPECIFICATIONS**

Rectangular platform to go into the silo through the access door or to rest on the vertical way of the ladder (when the ladder is higher than 10m).

The floor can be a sheet with holes or a Tramex structure.

Includes handrail and a door side on it.