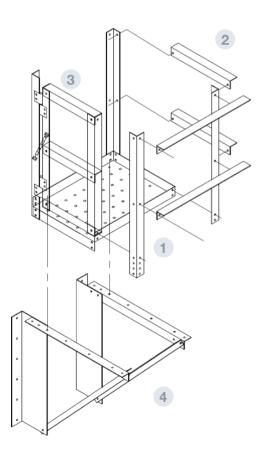

## **PARTS AND MATERIALS**

(1) FLOC

· Dimensions: 1100x800 mm

· Material: galvanised steel S 280 GD Z 600MAC e= 3 mm

(2) HANDRAII

 $\cdot$  Material: galvanised steel S 280 GD Z 600MAC e= 3 mm

(3) DOOR SIDI

 $\cdot$  Material: galvanised steel S 280 GD Z 600MAC e= 3 mm

4 SUPPOF

 $\cdot$  Material: galvanised steel S 280 GD Z 600MAC e= 3 mm