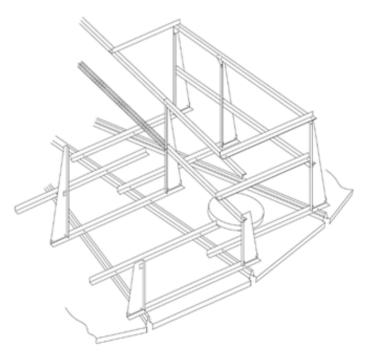

# PARTS AND MATERIALS

### (1) HANDRAIL

Angular profile (36x36mm) of different lengths. L= 492, 990, 1028, 1488, y 1986 mm
MATERIAL: Galvanised steel S280 GD Z600 MAC e= 1.5mm

#### (2) GUSSET

- Triangular sheet to join the handrail and the handrail bracket
- MATERIAL: Galvanised steel S280 GD Z600 MAC e= 3mm

#### 3 HANDRAIL BRACKETEES

• Trapezoidal sheet of height 980 mm to fix the handrail

• MATERIAL: Galvanised steel S280 GD Z600 MAC e= 3mm