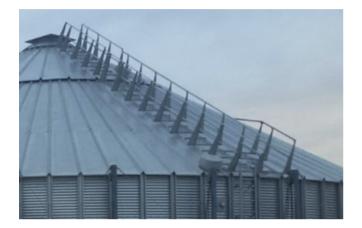

## **TECHNICAL SPECIFICATIONS**

Angular handrail, anchored to the rungs through handrail brackets to increase the safety.

Includes protection around the manhole to and three additional rungs.

The design changes according to the silo's diameter.

**USE** Facilitate the passage of the operator to the inspection door.

**INCOMPATIBILITIES** Not available for silos with diameter 3-3.50m.