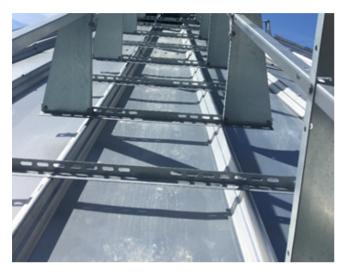

## **TECHNICAL SPECIFICATIONS**

Set of angular type steps, which form a ladder "L"40x40 to communicate the EAVE – CHARGE SYSTEM and improve the way to the manhole and the catwalks.

Each step is screwed to 2 roof waves.

To improve the security it can be installed with handrails.

It's a standard design to all the silos with universal steps.

A ladder is supplied as standard accessory although it's possible install more to help the ways on the roof.

## ROOD LADDER RUNG

- "L" profiles 40x40x1100mm with holes
- MATERIAL: galvanised steel S280 GD Z600 MAC e= 3mm