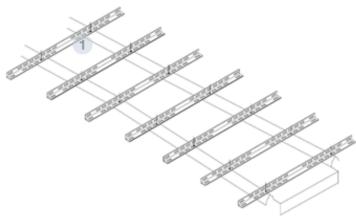

## **TECHNICAL SPECIFICATIONS**

Set of angular type steps, which form a ladder "L"40x40 to communicate the EAVE – CHARGE SYSTEM and improve the way to the manhole and the catwalks.

Each step is screwed to 2 roof waves.

To improve the security it can be installed with handrails.

It's a standard design to all the silos with universal steps.

A ladder is supplied as standard accessory although it's possible install more to help the ways on the roof.

## ROOD LADDER RUNG

- "L" profiles 40x40x1100mm with holes
- MATERIAL: galvanised steel S280 GD Z600 MAC e= 3mm