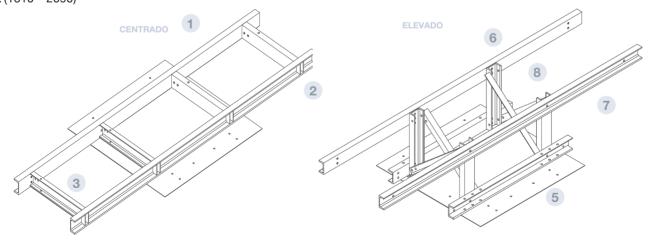

## A CENTERED

Formed by 2 "U" 200 profiles, attached to the top cover, braced with 4 reinforcements "U" 200.

### ELEVATED

Formed by "U" 100 attached and braced with "L" 50x5 for supporting catwalks at higher levels.

Depending on the height to cover, there are 4 types:

1.H: (210 - 530) 2.H: (570 - 1050) 3.H: (1090 - 1570) 4.H: (1610 - 2090)

# PARTS AND MATERIALS

- "U" 200 profile cold formed profile, 2600mm, 2550mm or 3000mm long, acting as principal element in the structure.
- Material: Galvanized steel S280 GD Z 600 MAC t= 3mm
- Brackets system placed on the stringers reinforcing the connections with the reinforcements.
- Material: Galvanized steel S280 GD Z 600 MAC t= 3mm

• 4 "U" 200 profiles cold formed profiles, placed transver-

Material: Galvanized steel S280 GD Z 600 MAC t= 3mm

- U200 profiles, 1000mm long, cold formed profiles, to be installed as stringer extensions.
- Extensions are installed with universal rungs acting as supports in both sides.
- Material: Galvanized steel S280 GD Z 600 MAC t= 3mm

- Perfiles UPN100 hot rolled profiles.
- Material: Galvanized steel S275 JR L=1200mm

### 6

- Profiles UPN100 hot rolled profiles
- Material: Galvanized steel S275 JR L=2600mm

- · Profiles UPN100 hot rolled profiles forming the max lenath.
- Material: Galvanized steel S275 JR

- Perfiles "L"50x50 for pilars bracing.
- Material: Galvanized steel S275 JR