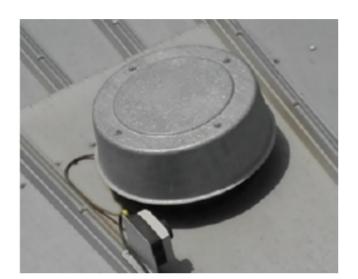

## **TECHNICAL SPECIFICATIONS**

Aeration roof system to make the air flows on the silo's top and stop the rain and snow.

It's designed to maintain a constant flow on all the height with a constant area along its height.

It's installed over special roof sectors, with a hole of  $\emptyset$ 420 mm. Its height is variable, it has several positions.

## USE

It allows to avoid condensation, evacuating the stale air from the silo.

All silos must include a chimney to avoid the vacuum effect during emptying.