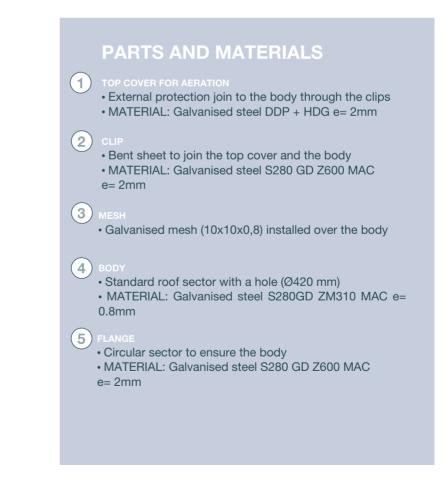

FILE 5.5 VERSION 2. 17/06/2021

**COD.** COD ASAIRETC, ASAIRETF, ASAIRETFC, ASAIRETD

ROOF

VENT

(1)

(2)

(3)

4

(5

ACCESSORIES

**AERATION** 

**SYSTEM** 

It's installed over special roof sectors, with a hole of  $\emptyset$ 420 mm. Its height is variable, it has several positions.