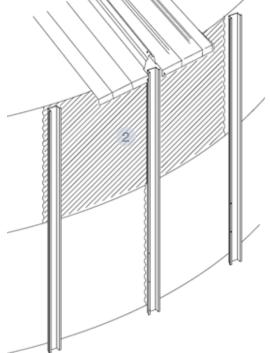

## **TECHNICAL SPECIFICATIONS**

Symaga or customer logo installed over a bodysheet on the last ring.

Logo is divided on several parts:

- · 2 on 2 stiffeners/ bodysheet
- · 3 on 3 stiffeners/ bodysheet

The customer receive a bodysheet with logo to install on the same way than the others (on the first ring).

## **BODY SHHET**

- · Dimensions: 2400x1140 mm
- · Bent with waves of 76 x 14mm
- $\cdot$  The bodysheet's radio depends of the kind of the  $\mbox{silo}$
- $\cdot$  The vertical joint grows from double to octuple according to the requirements
- · The horizontal distance between holes is 200 ó
- · The maximum thickness is 4mm To higher requirements the bodysheets are assembled between them
- · MATERIAL: Galvanised steel S450GD Z600 MACO