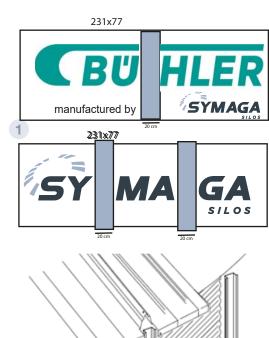

## **TECHNICAL SPECIFICATIONS**

Symaga or customer logo installed over a bodysheet on the last ring.

Logo is divided on several parts:

- · 2 on 2 stiffeners/ bodysheet
- · 3 on 3 stiffeners/ bodysheet

The customer receive a bodysheet with logo to install on the same way than the others (on the first ring).

## LOGOTYPE SYMAGA

· It's possible to install customer logo