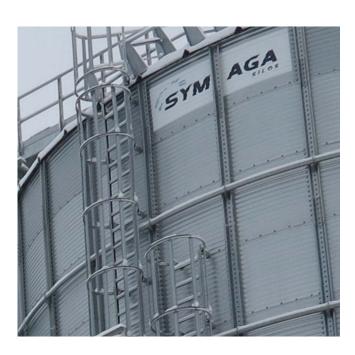

## **TECHNICAL SPECIFICATIONS**

Symaga or customer logo installed over a bodysheet on the last ring.

Logo is divided on several parts:

- · 2 on 2 stiffeners/ bodysheet
- · 3 on 3 stiffeners/ bodysheet

The customer receive a bodysheet with logo to install on the same way than the others (on the first ring).

## LOGOTYPE SYMAGA

· It's possible to install customer logo