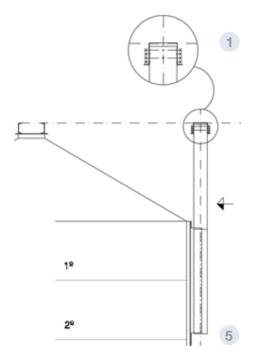

## **TECHNICAL SPECIFICATIONS**

The wall support is a structure that acts as catwalk Support at the same height as the roof support.

The catwalk rests on an omega 273 profile supported by 2 "U" 263 pillars. The pillars are bracings with horizontal and inclined bracings "U" 60x50x3mm.

The whole ensemble is connected to the reinforcements through 2 wall silo angles. From the 10,70 silo model onwards, the wall silo angles are strengthened with bracings.

## **PARTS AND MATERIALS**

- OMEGA 273
  - OMEGA profile 273x210x2400mm cold formed profile.
  - Optionally, its length can be 3000mm
  - Material: Galvanized steel S280GD Z 600 MAC t= 3mm
- (2) PILLAR "U" 263
  - "U" 263 profile, cold formed profile.
  - Material: Galvanized steel S280GD Z 600 MAC t= 3mm
- (3) INCLINED BRACING
  - 4"U" 60x50 profile, cold formed profile.
  - Material: Galvanized steel S280GD Z 600 MAC t= 3mm
- (4) HORIZONTAL BRACING
  - "U" 60x50 profile, cold formed profile.
  - Material: Galvanized steel S280GD Z 600 MAC t= 3mm
- WALL SILO ANGLE
  - Steel sheet, 2000mm long for the pillar-reinforcement connection.
  - Material: Galvanized steel S280GD Z 600 MAC t= 3mm
- (6) WALL SUPPORT BRACING
  - Steel sheet, 500mm long for the wall silo angle streng-
  - Connected between the bodysheet and wall silo angle.
  - Material: Galvanized steel S280GD Z 600 MAC t= 3mm