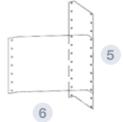

The whole ensemble is connected to the reinforcements through 2 wall silo angles. From the 10,70 silo model onwards, the wall silo angles are strengthened with bracings.

## **PARTS AND MATERIALS**

- OMEGA 273
  - OMEGA profile 273x210x2400mm cold formed profile.
  - Optionally, its length can be 3000mm
  - Material: Galvanized steel S280GD Z 600 MAC t= 3mm
- (2) PILLAR "U" 263
  - "U" 263 profile, cold formed profile.
  - Material: Galvanized steel S280GD Z 600 MAC t= 3mm
- (3) INCLINED BRACING
  - 4"U" 60x50 profile, cold formed profile.
  - Material: Galvanized steel S280GD Z 600 MAC t= 3mm
- (4) HORIZONTAL BRACING
  - "U" 60x50 profile, cold formed profile.
  - Material: Galvanized steel S280GD Z 600 MAC t= 3mm
- WALL SILO ANGLE
  - Steel sheet, 2000mm long for the pillar-reinforcement connection.
  - Material: Galvanized steel S280GD Z 600 MAC t= 3mm
- (6) WALL SUPPORT BRACING
  - Steel sheet, 500mm long for the wall silo angle streng-
  - Connected between the bodysheet and wall silo angle.
  - Material: Galvanized steel S280GD Z 600 MAC t= 3mm