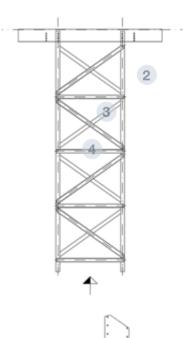

## **TECHNICAL SPECIFICATIONS**

The wall support is a structure that acts as catwalk Support at the same height as the roof support.

The catwalk rests on an omega 273 profile supported by 2 "U" 263 pillars. The pillars are bracings with horizontal and inclined bracings "U" 60x50x3mm.

## **PARTS AND MATERIALS**

- OMEGA 273
  - OMEGA profile 273x210x2400mm cold formed profile.
  - Optionally, its length can be 3000mm
  - Material: Galvanized steel S280GD Z 600 MAC t= 3mm
- (2) PILLAR "U" 263
  - "U" 263 profile, cold formed profile.
  - Material: Galvanized steel S280GD Z 600 MAC t= 3mm
- (3) INCLINED BRACING
  - 4"U" 60x50 profile, cold formed profile.
  - Material: Galvanized steel S280GD Z 600 MAC t= 3mm
- (4) HORIZONTAL BRACING
  - "U" 60x50 profile, cold formed profile.
  - Material: Galvanized steel S280GD Z 600 MAC t= 3mm
- WALL SILO ANGLE
  - Steel sheet, 2000mm long for the pillar-reinforcement connection.
  - Material: Galvanized steel S280GD Z 600 MAC t= 3mm
- (6) WALL SUPPORT BRACING
  - Steel sheet, 500mm long for the wall silo angle streng-
  - Connected between the bodysheet and wall silo angle.
  - Material: Galvanized steel S280GD Z 600 MAC t= 3mm