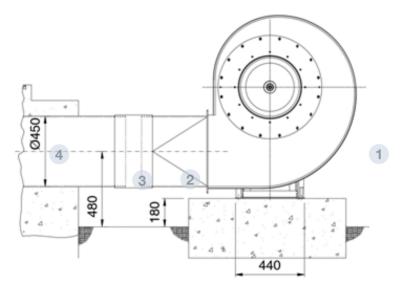

## PARTS

1 FAN

(2) TRANSITION

3 FLEXIBLE CONECCTION

(4) FOUNDATION TUBE (NOT SUPPLIED BY SYMAGA)