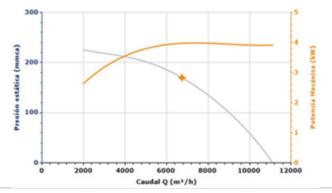

| TECHNICAL SPECIFICATIONS                     |          | MOTOR DATA SHEET                    |          |
|----------------------------------------------|----------|-------------------------------------|----------|
| Performance                                  | 67,6%    | Nominal Power (kW)                  | 4        |
| Performance grade N                          | 71,1     | Hz/phases                           | 50/3     |
| Measurement category                         | А        | Motor (rpm)                         | 2870     |
| Efficiency category                          | Estático | Poles                               | 2        |
| Specific rete                                | 1,02     | Max. Current (A) 230 V              | 13,00    |
| Flow rate (m³/h)                             | 6744     | Max. Current. (A) 400 V             | 7,50     |
| Pressure (mmca)                              | 169,95   | Motor protection                    | IP55     |
| Electric power (kW)                          | 4,62     | Motor chassis size                  | 112      |
| Speed (rpm)                                  | 2871     | Motor efficiency                    | IE3      |
| Speed variator                               | VSD not  | Limit air temperatures              | -20 ºC → |
|                                              |          | Max. Flow rate (m³/h)               | 11100    |
|                                              |          | Speed (rpm)                         | 2900     |
|                                              |          | Approx, weight. (kg)                | 103      |
| • Established data in max. Efficiency point. |          | Data may change. Please check motor |          |