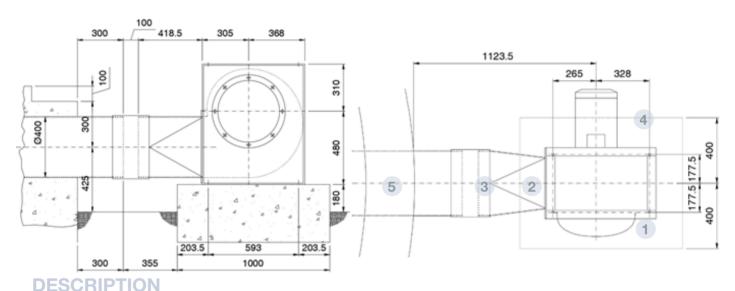

## PARTS 1 FAN 2 TRANSITION 3 FLEXIBLE CONNECTION 4 FAN INLET 5 FOUNDATION TUBE (NOT SUPPLIED BYSYMAGA)