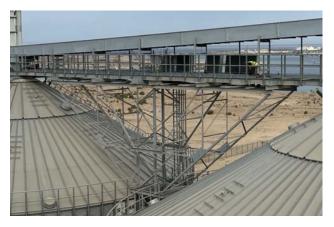

## TECHNICAL SPECIFICATIONS

The structure acts as catwalk Support at the same height as the roof support.

Column erected from the ground to the roof Support height, braced to the silo with an overhang on the upper part. The overhang is formed by two structural systems (inverted pyramid shape), braced to each other.

When the column is located at the beginning or end of the walkway, its overhang is simple, only on one side.

On the overhang, "C" profiles are placed supporting the catwalk.

Possible designs are: