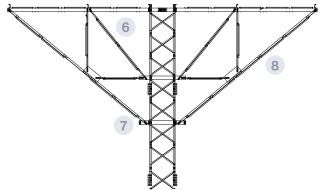

## PARTS AND MATERIALS

- 1 ANCHOR PLATE
  - Connecting the pillars to the foundation.
  - Material: Galvanized steel S275JR
- (2) PILLAR "L
  - "L" 120x120x12 ó 150x150x5 profile, hot rolled profile, all along the column height.
  - Material: Galvanized steel S275 JR
- 3 SPLICE
  - •Rectangular splice 600x100x10mm or 600x120x10mm for pillars connection.
  - Material: Galvanized steel S275 JR
- (4) BRACING
  - "L" 60x6 hot rolled profile.
  - Material: Galvanized steel S275 JR
- (5) CONNECTION TO SILO
  - "L" 80x8 hot rolled profile connecting the column to the silo
  - Material: Galvanized steel S275 JR
- (6) UPPER "UPN" PROFILE
  - UPN200 profile, hot rolled profile supporting the "C"profile where the catwalk is placed.
  - Material: Galvanized steel S275 JR
- 7 LOWER "LIPN" PROFILE
  - UPN200 profile, hot rolled profile
  - · Material: Galvanized steel S275 JR
- (8) DIAGONA
  - $\bullet$  "L" hot rolled profile 80X8 , connecting the upper UPN to the lower one.
  - Material: Galvanized steel S275 JR