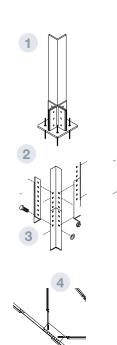

## PARTS AND MATERIALS

- 1 ANCHOR PLATE
  - Connecting the pillars to the foundation.
  - Material: Galvanized steel S275JR
- (2) PILLAR "L
  - "L" 120x120x12 ó 150x150x5 profile, hot rolled profile, all along the column height.
  - Material: Galvanized steel S275 JR
- 3 SPLICE
  - •Rectangular splice 600x100x10mm or 600x120x10mm for pillars connection.
  - Material: Galvanized steel S275 JR
- (4) BRACING
  - "L" 60x6 hot rolled profile.
  - Material: Galvanized steel S275 JR
- (5) CONNECTION TO SILO
  - "L" 80x8 hot rolled profile connecting the column to the silo
  - Material: Galvanized steel S275 JR
- (6) UPPER "UPN" PROFILE
  - UPN200 profile, hot rolled profile supporting the "C"profile where the catwalk is placed.
  - Material: Galvanized steel S275 JR
- 7 LOWER "LIPN" PROFILE
  - UPN200 profile, hot rolled profile
  - · Material: Galvanized steel S275 JR
- (8) DIAGONA
  - $\bullet$  "L" hot rolled profile 80X8 , connecting the upper UPN to the lower one.
  - Material: Galvanized steel S275 JR