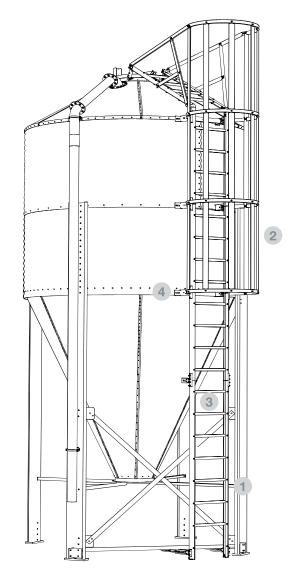

## TECHNICAL SPECIFICATION

Vertical ladder from the ground level to roof, with safety cage according to the standard UNE-EN ISO 14222 – 1/2/3/4.

Demountable option to prevent unauthorized people entry

The first part of the ladder on silo's bottom doesn't have safety cage (between 2.2 – 3 m, according the norm).

**USE** to climb the cylinder wall to access the roof or level viewer.

## **PARTS AND MATERIALS**

- RA
  - · 2 engornomic rails ensures a safe grip
  - · Material: galvanized steel S 280 GD Z 600 e= 1.5 mm
- SAFETY BAND
  - $\cdot$  6 defense profiles "v" each 1140 mm
  - · Material: galvanized steel S 280 GD Z 600 e= 2 mm
- RUN
  - · Each 285 mm
  - · Length: 458 mm
  - · Material: galvanized steel S 280 GD Z 600
- LADDER SUPPORT
  - · To join the ladder to the bodysheet
  - · Material: galvanized steel S 280 GD Z 600 e= 3 mm
- (5) ROOF STEP
  - · Easy access to charge outlet
  - · Material: galvanized steel S 280 GD Z 600 e= 3 mm