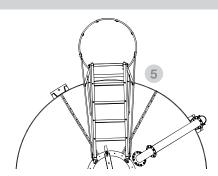

## **PARTS AND MATERIALS**

- RA
  - · 2 engornomic rails ensures a safe grip
  - · Material: galvanized steel S 280 GD Z 600 e= 1.5 mm
- SAFETY BAND
  - $\cdot$  6 defense profiles "v" each 1140 mm
  - · Material: galvanized steel S 280 GD Z 600 e= 2 mm
- RUN
  - · Each 285 mm
  - · Length: 458 mm
  - · Material: galvanized steel S 280 GD Z 600
- LADDER SUPPORT
  - · To join the ladder to the bodysheet
  - · Material: galvanized steel S 280 GD Z 600 e= 3 mm
- (5) ROOF STEP
  - · Easy access to charge outlet
  - · Material: galvanized steel S 280 GD Z 600 e= 3 mm