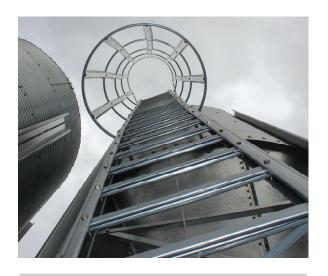

## TECHNICAL SPECIFICATION

Vertical ladder from the ground level to roof, with safety cage according to the standard UNE-EN ISO 14222 – 1/2/3/4.

Demountable option to prevent unauthorized people entry

The first part of the ladder on silo's bottom doesn't have safety cage (between 2.2 – 3 m, according the norm).

**USE** to climb the cylinder wall to access the roof or level viewer.