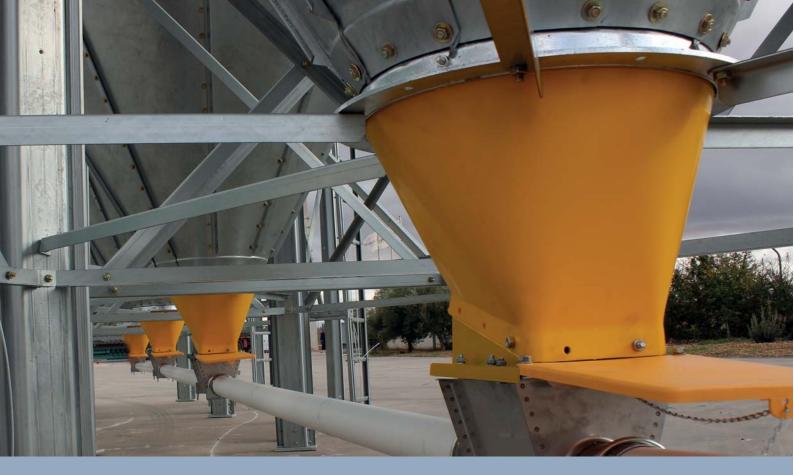

# **BOOTS**

- There different options with boots with 1 to 4 exits and discharge angle of 0° or 30°.
- Made in stainless steel for tube with diameters
  55, 75, 90 and 125 mm.
- With slide gate made in stainless steel above the auger to regulate the feed quantity and close the feed intake.
- With lateral inspection hatch to clean or inspect. Easy to open with a butterfly bolts system.
- Combined with single or double cones, they allow complex installations.
- Vibrating ball inside the boot improves feed flow.

#### **CONES**

- 15° cone made of polypropylene to increase flexibility, reliability and durability.
- Fastening to the silo with stainless steel bolts.
- Metallic boot with different outlet possibilities, allowing up to 4 lines in different directions at the same time.

#### **TUBES AND CORNER**

- Different diameters: 55,75, 90 and 125mm.
- Manufactured in PVC with additives which reduce degradation by ultraviolet light and internal friction
- Elbows allows us to adapt the system to any installation.
- Reinforcement of the parts exposed to friction with advanced curvature techniques.