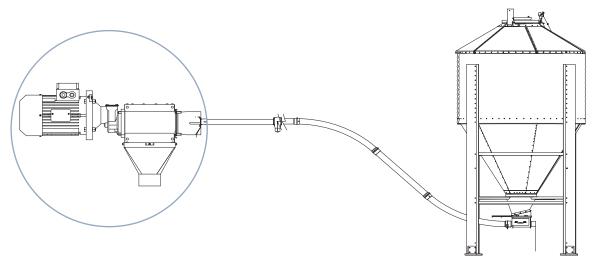

## **CONTROL UNIT**

- Made of stainless steel and plastic. Diameters 55, 75, 90 and 125mm.
- Easy access to the interior through an opening, for maintenance.
- Includes automatic safety sensor to stop and start the motor.

## **GEARED MOTOR**

- Power: 0.5, 1 y 1.5 CV.
- Monophase (110-220 V) y triphase (230/400 V).
- Frecuency 50 y 60 Hz.