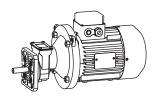

## **GEARED MOTOR**

- Power: 0.5, 1 y 1.5 CV.
- Monophase (110-220 V) y triphase (230/400 V).
- Frecuency 50 y 60 Hz.