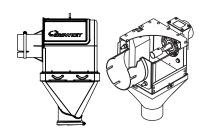

# **BOOTS**

- There different options with boots with 1 to 4 exits and discharge angle of 0° or 30°.
- Made in stainless steel for tube with diameters
  55, 75, 90 and 125 mm.
- With slide gate made in stainless steel above the auger to regulate the feed quantity and close the feed intake.
- With lateral inspection hatch to clean or inspect. Easy to open with a butterfly bolts system.
- Combined with single or double cones, they allow complex installations.
- Vibrating ball inside the boot improves feed flow.

#### **CONES**

- 15° cone made of polypropylene to increase flexibility, reliability and durability.
- Fastening to the silo with stainless steel bolts.
- Metallic boot with different outlet possibilities, allowing up to 4 lines in different directions at the same time.