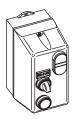

# **CONTROL PANEL**

- Power: 0.5, 1 and 1.5 Hp.
- With reset buttom.
- 3 positions: stop, automatic and manual.