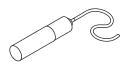

#### **STOP SENSOR**

- Filling level controller with paddle switch.
- Great sensitivity.
- Recommended for free flow materils witouth caking.