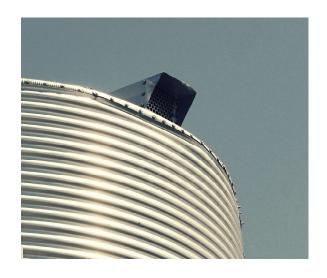

## **TECHNICAL SPECIFICATION**

It allows silo aeration and prevents the entry of rain or snow.

It is designed to prevent condensation

It is installed on special roof sectors, with a hole 300X260 mm.

Avoid condensation, evacuating tainted air from silo.