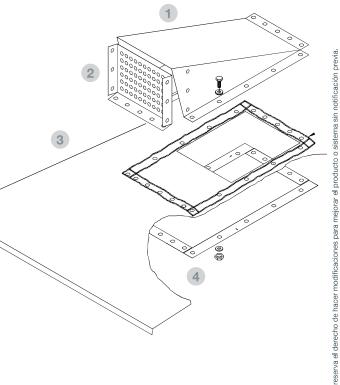

## **PARTS AND MATERIALS**

- - MATERIAL: Galvanized steel S280 GD Z600 MAC e=2mm
- - Galvanized rectangular mesh with holes 20mm that prevents the entry of birds
  - MATERIAL: Galvanized steel S280 GD Z600 MAC e=2mm
- - Standard roof section with a hole for the body installation, which avoids poking holes on site, facilitating assembly.
- - Rectangular flange to secure the body
  - MATERIAL: Galvanized steel S280 GD Z600 MAC e=1,5 mm